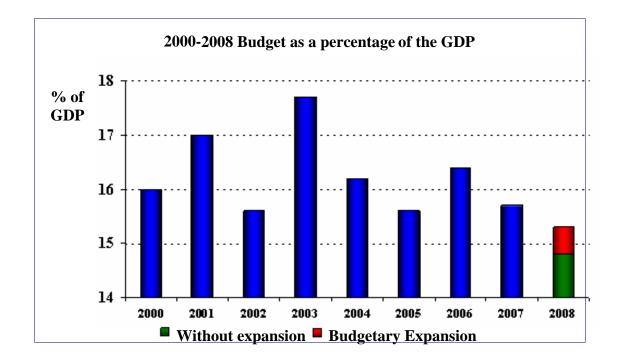

### Table 7 Total Amount of the General Budget for State Revenue and Expenses 2000-2008<sup>1/</sup>

- As a Percentage of the GDP -

| 2000 | 2001 | 2002 | 2003 | 2004 | 2005 | 2006 | 2007 | 2008 <sup>2/</sup> |
|------|------|------|------|------|------|------|------|--------------------|
| 16.0 | 17.0 | 15.6 | 17.7 | 16.2 | 15.6 | 16.4 | 15.7 | 15.3               |

Average for the period: 16.2

Table 8
Total Amount of the General Budget for State Revenue and Expenses 2000-2008<sup>1/</sup>
and Estimated Budget Ceilings for 2009-2011

- As a Percentage of the GDP -

|                                                                             |                              |           |           |           |          | <u> </u>  |           |             |           |        |        |
|-----------------------------------------------------------------------------|------------------------------|-----------|-----------|-----------|----------|-----------|-----------|-------------|-----------|--------|--------|
| 2000                                                                        | 2001                         | 2002      | 2003      | 2004      | 2005     | 2006      | 2007      | 2008        | 20094/    | 20104/ | 20114/ |
| Scenario without approval of the expansion and without Fiscal Modernization |                              |           |           |           |          |           |           |             |           |        |        |
| 16.0                                                                        | 17.0                         | 15.6      | 17.7      | 16.2      | 15.6     | 16.4      | 15.7      | $14.8^{2/}$ | 14.6      | 14.7   | 14.7   |
|                                                                             | Average for the period: 15.7 |           |           |           |          |           |           |             |           |        |        |
|                                                                             | S                            | cenario v | with appi | oval of t | he Expai | nsion and | d with Fi | scal Mod    | ernizatio | n      |        |
| 16.0                                                                        | 17.0                         | 15.6      | 17.7      | 16.2      | 15.6     | 16.4      | 15.7      | $15.3^{3/}$ | 15.3      | 15.9   | 16.3   |
|                                                                             | Average for the period: 16.1 |           |           |           |          |           |           |             |           |        |        |

<sup>1/</sup> For the 2000-2007 period, the budget in use by December 31 of each year.

<sup>1/</sup> For the 2000-2007 period, the budget in use by December 31 of each year.

<sup>2/</sup> Budget in use by June 30, 2008 (Q 42,535.0 million equivalent to 14.8 percent of the GDP), in addition to a expansion requested of the Congress of the Republic for 0.5 percent of the GDP (Q 1,400.0 million).

<sup>2/</sup> Budget in use by June 30, 2008 (Q 42,535.0 million).

<sup>3/</sup> Budget in use by June 30, 2008 including expansion requested of the Congress of the Republic (Q 1,400.0 million).

<sup>4/</sup> Estimated budget ceilings.