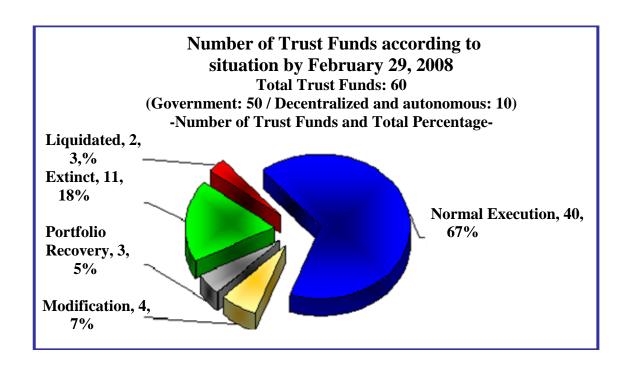

#### • Fiscal Transparency

By February 29, 2008 there were 60 public trust funds registered with Q 22,638.0 million in holdings and access to fiduciary banks for Q 2,137.9 million. Public expenditure executed through trust funds by June 30, 2008 came to Q 866.3 million, according to the report which the Ministry of Public Finance has posted on its Fiscal Transparency Site on the internet. It is recognized that, in spite of advances in determining the amount of public spending executed through trust funds, important challenges persist in improving control and transparency of public trust funds. To solve several of these problems, a government decree will be approved shortly that will regulate central government trust funds.