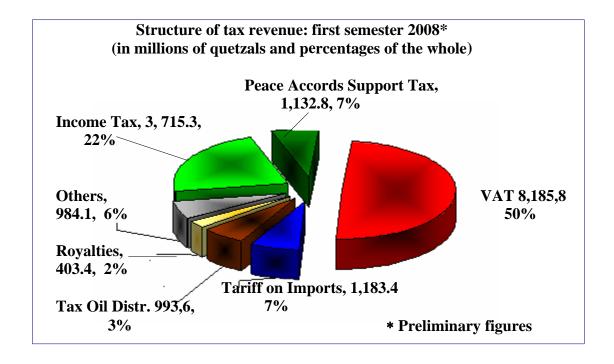

#### Table 15 Central Administration Tax Revenues from the First Semester of 2007 and 2008

- Millions of Quetzals and Percentages -

| Tax                                                  | 2007     | 20       | 008                     | Growth (  | percent)  |
|------------------------------------------------------|----------|----------|-------------------------|-----------|-----------|
| 1 ax                                                 | 2007     | Goal     | Collected <sup>1/</sup> | 2008/2007 | 2008/Goal |
| Income Tax                                           | 3,272.8  | 3,582.7  | 3,715.3                 | 13.5      | 3.7       |
| Temporary Tax in Support of the Peace Accords IETAAP | 992.9    | 1,083.1  | 1,132.8                 | 14.1      | 4.6       |
| Value-Added Tax <sup>2/</sup>                        | 7,263.6  | 7,727.4  | 8,185.8                 | 12.7      | 5.9       |
| Tariff Rights                                        | 1,248.4  | 1,332.3  | 1,183.4                 | -5.2      | -11.2     |
| IDP <sup>3/</sup>                                    | 1,038.2  | 1,074.4  | 993.6                   | -4.3      | -7.5      |
| Others                                               | 867.2    | 987.4    | 877.1                   | 1.1       | -11.2     |
| Collected by SAT                                     | 14,683.2 | 15,787.4 | 16,088.0                | 9.6       | 1.9       |
| Oil Royalties <sup>4/</sup>                          | 225.9    | 135.2    | 403.4                   | 78.6      | 198.5     |
| Departures from the country                          | 99.8     | 107.4    | 107.0                   | 7.3       | -0.4      |
| Recaudación Total                                    | 15,008.8 | 16,029.9 | 16,598.4                | 10.6      | 3.5       |