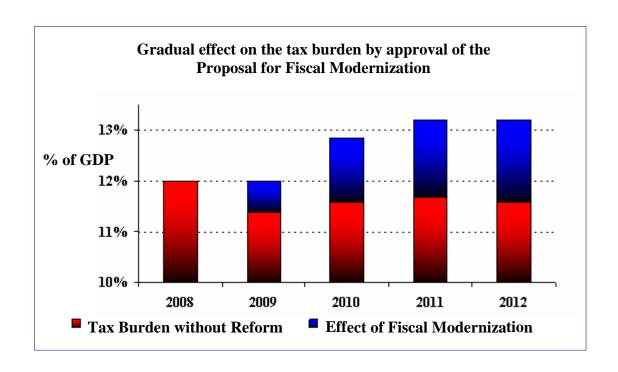

Important advances have been made towards presenting the Proposal for Fiscal Modernization as a law initiative, which by June 30, 2008 had been delivered to the General Secretariat of the Presidency, a step previous to its transfer to the Congress of the Republic. The Proposal for Fiscal Modernization contains a design for gradual application of taxation measures that, if approved by the Congress of the Republic, would generate additional resources in 2009 that would compensate the absence of the Temporary Tax to Support the Peace Accords -IETAAP-. The moderate effect in 2009 of the Proposal (maintaining the tax burden, not increasing it) responds to unrest over the effects of an international economic recession. As economic conditions improve, Fiscal Modernization would activate other measures that would gradually increase the tax burden until reaching and sustaining the goal of 13.2 percent as of 2011/2012.