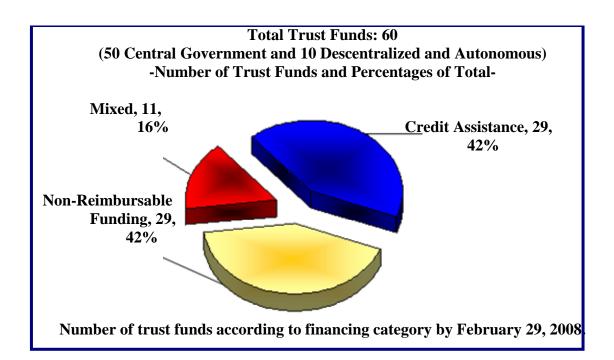

#### • Fiscal Transparency

By February 29, 2008 there were 60 public trust funds registered with Q 22,638.0 million in holdings and access to fiduciary banks for Q 2,137.9 million. Public expenditure executed through trust funds by June 30, 2008 came to Q 866.3 million, according to the report which the Ministry of Public Finance has posted on its Fiscal Transparency Site on the internet. It is recognized that, in spite of advances in determining the amount of public spending executed through trust funds, important challenges persist in improving control and transparency of public trust funds. To solve several of these problems, a government decree will be approved shortly that will regulate central government trust funds.