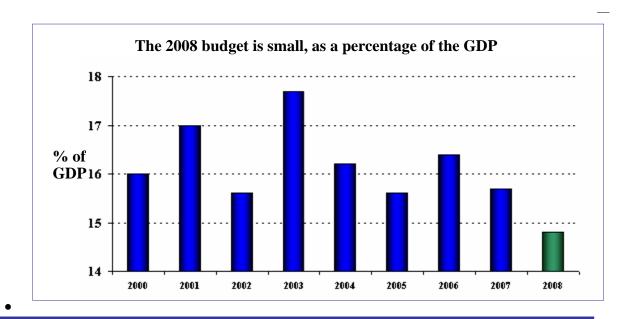

Even so, the budget for 2008, measured proportionately to the GDP, is the smallest in the 2000-2008 period. It equals 14.8 percent of the GDP, while the 2007 budget represented 15.7 percent of the GDP and those of previous years were equivalent to percentages above 15 percent of the GDP. This fact, together with more exacting norms applied to funds transferred to trust funds, internacional agencies and NGOs, explains how public spending has contributed less to the liquidity of the economy in the first semester of 2008 than in the first semester of last year, a period in which there was an excess of liquidity.

| 2000 | 2001 | 2002 | 2003 | 2004 | 2005 | 2006 | 2007 | 2008 <sup>2/</sup> |
|------|------|------|------|------|------|------|------|--------------------|
| 16.0 | 17.0 | 15.6 | 17.7 | 16.2 | 15.6 | 16.4 | 15.7 | 14.8               |

Average for the period: 16.1

1/ For the 2000-2007 period, the budget in use by December 31 of each year.

2/ Budget in use by June 30, 2008.