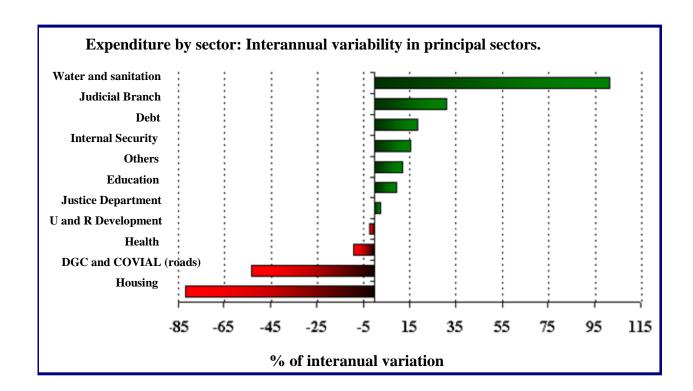

Compared to the first semester of 2007, public spending during the first semester of 2008 prioritized social expenditure, especially (on) water, sanitation and education, as well as justice and security. The noteable increase in water and sanitation expenditure is especially important taking into account that access to water and adequate sanitation conditions fundamentally determine health and, especially, child nutrition.

1/ Preliminary figures.

Table 2 Public Spending by the Central Administration executed during the first semester of 2007 and of 2008<sup>2/</sup>

- Millions of Quetzals and Percentages -

| Concent                      | 20         | 07        | 200        | 082/      | Differ   | ences    |
|------------------------------|------------|-----------|------------|-----------|----------|----------|
| Concept                      | Mill. of Q | Structure | Mill. of Q | Structure | Absolute | Relative |
| Health and Social Assistance | 1,364.0    | 8.0       | 1,238.2    | 7.3       | -125.8   | -9.2     |
| Education                    | 2,768.4    | 16.2      | 3,023.2    | 17.7      | 254.8    | 9.2      |
| Urban and Rural Development  | 1,888.8    | 11.0      | 1,846.7    | 10.8      | -42.1    | -2.2     |
| Housing                      | 150.5      | 0.9       | 27.2       | 0.2       | -123.2   | -81.9    |
| Water and Sanitation         | 101.2      | 0.6       | 204.0      | 1.2       | 102.8    | 101.6    |
| Internal Security            | 750.4      | 4.4       | 865.5      | 5.1       | 115.1    | 15.3     |
| Judicial Branch              | 404.2      | 2.4       | 528.5      | 3.1       | 124.3    | 30.8     |
| Justice Department           | 351.2      | 2.0       | 360.4      | 2.1       | 9.2      | 2.6      |
| DGC and COVIAL <sup>3/</sup> | 2,589.2    | 15.1      | 1,210.6    | 7.1       | -1,378.6 | -53.2    |
| Public Debt                  | 2,414.3    | 14.1      | 2,858.1    | 16.8      | 443.8    | 18.4     |
| Interests                    | 1,699.2    | 9.9       | 1,956.3    | 11.5      | 257.1    | 15.1     |
| Amortizations                | 715.1      | 4.2       | 901.8      | 5.3       | 186.7    | 26.1     |
| Other Entries                | 4,359.5    | 25.4      | 4,878.6    | 28.6      | 519.2    | 11.9     |
| Total                        | 17,141.6   | 100.0     | 17,040.9   | 100.0     | -100.7   | -0.6     |